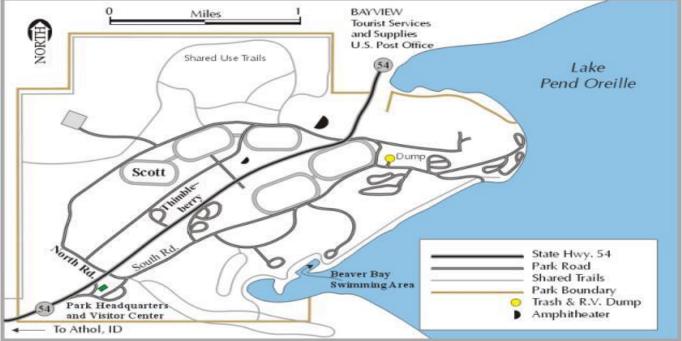

## FARRAGUT STATE PARK. ATHOL. IDAHO

MAPS AND INFORMATION

## FARRAGUT STATE PARK, ATHOL, ID

Ranger Station 13559 E. Highway 54, Athol, ID 83801 For information on day parking permit 1-208-683-2425