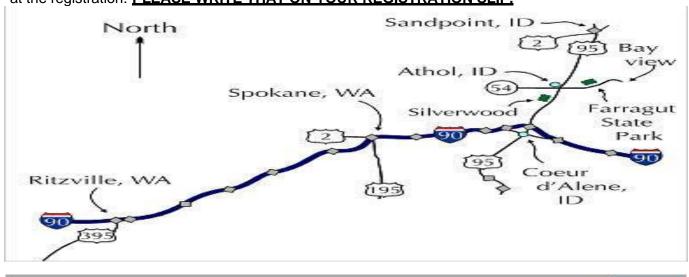

## FARRAGUT STATE PARK. ATHOL. IDAHO

MAPS AND INFORMATION

## FARRAGUT STATE PARK, ATHOL, ID

Ranger Station 13559 E. Highway 54, Athol, ID 83801 For information on day parking permit 1-208-683-2425